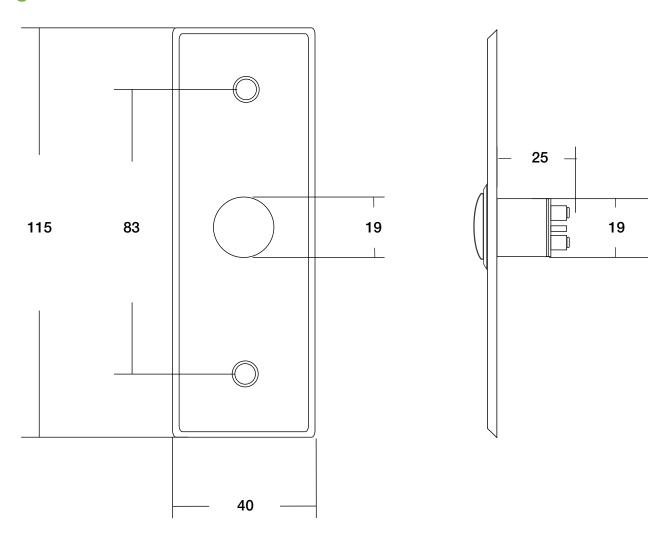

## **Specification**

| Model           | NEPMNOB               |
|-----------------|-----------------------|
| Dimensions      | 115L x 40W x 25H (mm) |
| Contact Rating  | 3A/125-250VAC         |
| Output Contact  | NO/COM                |
| Mechanical Life | 100,000 Tests         |
| Weight          | 0.044kg               |

| Button Colour         | Silver                                         |
|-----------------------|------------------------------------------------|
| Operating Temperature | -20°C ~ +55°C                                  |
| Suitable Humidity     | 0-95% (relative humidity)                      |
| Installation Diameter | 19mm                                           |
| Surface Mount         | Optional NEMSMB Mounting Box                   |
| Panel                 | 0.9mm thick 304 stainless steel (wire drawing) |

## **Diagram**